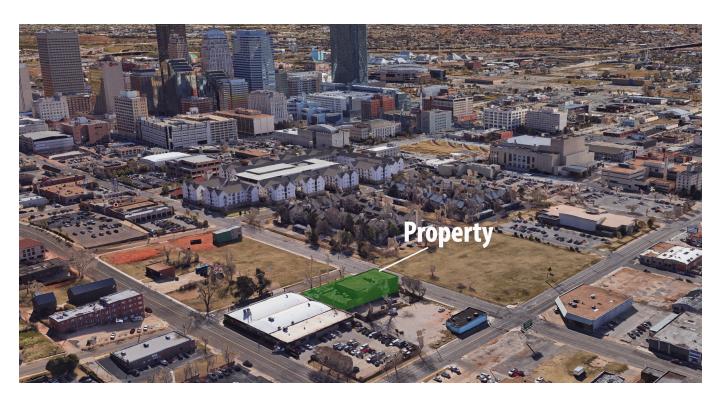

#### PROPERTY HIGHLIGHTS

- Located at the northwest corner of 4th and Lee
- 30 free parking spaces
- 3 block walk to the new street car route
- Space will be delivered in white-box condition
- Easily accessible for employees and visitors
- Unobstructed views of Oklahoma City skyline
- Large flexible floor plates to accommodate a variety of space plans