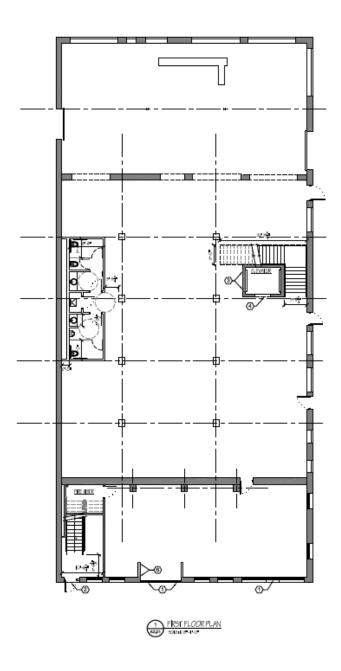

## **LEASE SUMMARY**

**Available SF:** 16,000 - 2,000 SF

Lease Rate: \$16.50 SF/YR

Lease Type: NNN

Year Built: 1933

Building Size: 16,000 SF

#### PROPERTY HIGHLIGHTS

- Located at the northwest corner of 4th and Lee
- 30 free parking spaces
- 3 block walk to the new street car route
- Space will be delivered in white-box condition
- Easily accessible for employees and visitors
- Unobstructed views of Oklahoma City skyline
- Large flexible floor plates to accommodate a variety of space plans

For more information please contact:









## 3D WALKTHROUGH



Click Link For 3D Tour Of Space: **3D Walkthrough** 

For more information please contact:







## **LOCATION MAPS**



For more information please contact:



tdupuy@priceedwards.com 405.843.7474





# FLOOR PLANS: 1ST FLOOR













# FLOOR PLANS: 2ND FLOOR